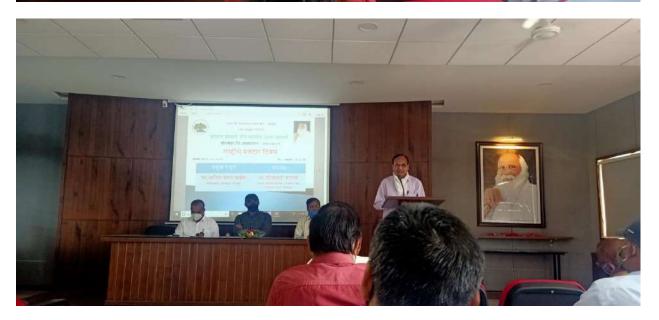

"Corona Virus - Symptoms, Remedies and the role of college"

In view of the world wide spread of Corona Virus, C.D.Jain College of Commerce, shrirampur has organized a online awareness programme of Corona Virus in the college. Dr. Bhor L.D, Principal of the college has inaugurated the initiative with his valuable speech addressing the students. He also stressed on "Not to Panic" but to follow the rules to get rid of the infection. In this programme, a good number of NCC cadets and students are presents of different classes. Under the guidance of Lt. Vijay Nagpure. NCC officer have actively participated to aware the NCC cadets and students, staff and visitors in the college during the programme. The programme informed about the "DOs" & "DON'Ts" to be followed to get rid of the disease as the infection is very contagious in nature causing serious health problems to the people of many countries including India.

Anchoring of the programme was performed by Dr. Ghodke B.G and vote of thanks by Mr. Kulkarni S.V. All teaching faculty members and college students are online participated in this programme.