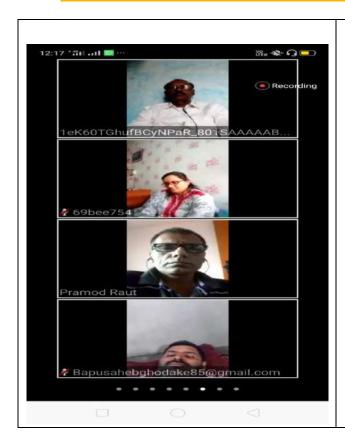

"Corona Virus - Symptoms, Remedies and the role of college"

In view of the world wide spread of Corona Virus, C.D.Jain College of Commerce, shrirampur has organized a online awareness programme of Corona Virus in the college. Dr. Bhor L.D, Principal of the college has inaugurated the initiative with his valuable speech addressing the students. He also stressed on "Not to Panic" but to follow the rules to get rid of the infection. In this programme, a good number of NCC cadets and students are presents of different classes. Under the guidance of Lt. Vijay Nagpure. NCC officer have actively participated to aware the NCC cadets and students, staff and visitors in the college during the programme. The programme informed about the "DOs" & "DON'Ts" to be followed to get rid of the disease as the infection is very contagious in nature causing serious health problems to the people of many countries including India.

Anchoring of the programme was performed by Dr. Ghodke B.G and vote of thanks by Mr. Kulkarni S.V. All teaching faculty members and college students are online participated in this programme.