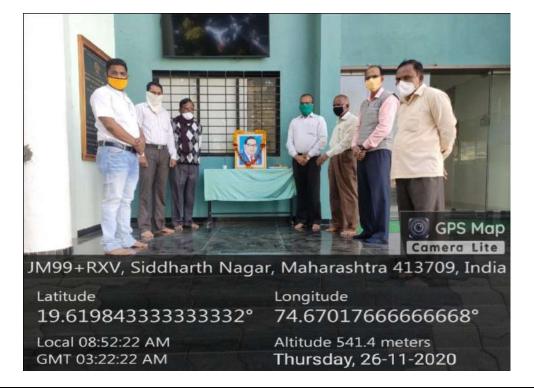

"Corona Virus - Symptoms, Remedies and the role of college"

In view of the world wide spread of Corona Virus, C.D.Jain College of Commerce, shrirampur has organized a online awareness programme of Corona Virus in the college. Dr. Bhor L.D, Principal of the college has inaugurated the initiative with his valuable speech addressing the students. He also stressed on "Not to Panic" but to follow the rules to get rid of the infection. In this programme, a good number of NCC cadets and students are presents of different classes. Under the guidance of Lt. Vijay Nagpure. NCC officer have actively participated to aware the NCC cadets and students, staff and visitors in the college during the programme. The programme informed about the "DOs" & "DON'Ts" to be followed to get rid of the disease as the infection is very contagious in nature causing serious health problems to the people of many countries including India.

Anchoring of the programme was performed by Dr. Ghodke B.G and vote of thanks by Mr. Kulkarni S.V. All teaching faculty members and college students are online participated in this programme.