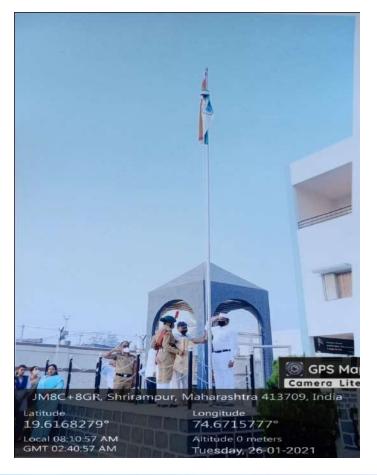

# "72<sup>nd</sup> Republic Day"

All the teaching faculty members and non-teaching staff are hereby requested to be present in the 'Flag Hosting ceremony' of the occasion of Republic Day to be held on Tuesday , 26 Jan 2021 at 8:00 a.m. in the college premises.

## 72<sup>nd</sup> Republic Day Report

India won her freedom on the 15<sup>th</sup> august 1947 and become a republic in 26 Jan 1950. The Constitution of free Indiacame into force with effect from this day.

72<sup>nd</sup> Republic day day program was celebrated in C.D. Jain College of Commerce, shrirampur on 26<sup>th</sup>Jan 2021. The program started at 8:05 am with the welcome of our honorable chief guest. Principal was the Chief Guest of the Programme. He hoisted the national flag on the college campus sharp at 8:15 am. Teachers saluted the flag and then song the National Anthem with nobody moved honoring it.

Due to Covid-19 pandemic the rules of covid-19 laid down by the Government of Maharashtra were followed by the college. Social distance was observed and masks were used.Limited teaching and non- teaching staff and NCC cadets are present on this programme.