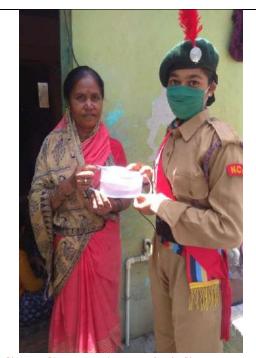

, adhering to social distances, frequent hand washing, etc. It is mandatory to observe social distance while doing this activity.

Principa



## CHANDRAROOP DAKLE JAIN COLLEGE OF COMMERCE, SHRIRAMPUR

# N.C.C. Department Year 2020-21

Date -10/08/2020, Monday

### **Mask Vatap Report**

If COVID-19 is spreading in your community, stay safe by taking some simple precautions, such as physical distancing, wearing a mask, keeping rooms well ventilated, avoiding crowds, cleaning your hands, and coughing into a bent elbow or tissue. NCC Cadets raised awareness about corona virus in the vicinity of their homes. Distributed masks to the people and told people about the Corona virus. NCC cadets are participated in this awareness programme.



SW Cadet Ananya Rao





**SW Cadet Sweta Shirsath** 



SW Cadet Ashwini Supekar



**SD Cadet Nikhil Salunke** 



**SW Cadet Gayatri Kale** 



#### Rayat Shikshan Sanstha's C.D.Jain College of Commerce Shrirampur.Dist-Ahmednagar Attendance Sheet

#### Long Roll Call For N.C.C. Cadets 2020-21

Covid-19 Awareness and Mask vatap.

Dak: - 10/08/2020

| Sr.No |                   | Rank  | Name of Cadets              | Class     | Trg.Year | Signature | Remark |
|-------|-------------------|-------|-----------------------------|-----------|----------|-----------|--------|
| 1     | MH 18 SD A 416630 | SGT   | Abhang Sanket Vijay         | T.Y.B.COM | III      | Sarket    |        |
| 2     | MH 18 SD A 416631 | SGT   | Chaudhari Rushikesh Prakash | T.Y.B.COM | Ш        | Pe        |        |
| 3     | MH 18 SD A 416632 | CADET | Desai Abhijit ke