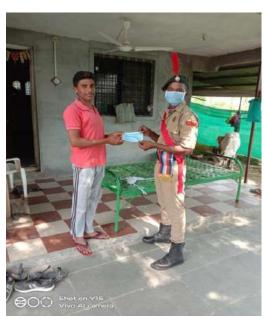

es, frequent hand washing, etc. It is mandatory to observe social distance while doing this activity.

Principa



## CHANDRAROOP DAKLE JAIN COLLEGE OF COMMERCE, SHRIRAMPUR

# N.C.C. Department Year 2020-21

Date -10/08/2020, Monday

### **Mask Vatap Report**

If COVID-19 is spreading in your community, stay safe by taking some simple precautions, such as physical distancing, wearing a mask, keeping rooms well ventilated, avoiding crowds, cleaning your hands, and coughing into a bent elbow or tissue. NCC Cadets raised awareness about corona virus in the vicinity of their homes. Distributed masks to the people and told people about the Corona virus. NCC cadets are participated in this awareness programme.



SW Cadet Ananya Rao





**SW Cadet Sweta Shirsath** 



SW Cadet Ashwini Supekar



**SD Cadet Nikhil Salunke** 



**SW Cadet Gayatri Kale** 



#### Rayat Shikshan Sanstha's C.D.Jain College of Commerce Shrirampur.Dist-Ahmednagar Attendance Sheet

#### Long Roll Call For N.C.C. Cadets 2020-21

Covid-19 Awareness and Mask vatap.

Dak: - 10/08/2020

| Sr.No |                   | Rank  | Name of Cadets              | Class     | Trg.Year | Signature | Remark |
|-------|-------------------|-------|-----------------------------|-----------|----------|-----------|--------|
| 1     | MH 18 SD A 416630 | SGT   | Abhang Sanket Vijay         | T.Y.B.COM | III      | Sarket    |        |
| 2     | MH 18 SD A 416631 | SGT   | Chaudhari Rushikesh Prakash | T.Y.B.COM | Ш        | Pe        |        |
| 3     | MH 18 SD A 416632 | CADET | Desai Abhijit keshav        | T.Y.B.COM | Ш