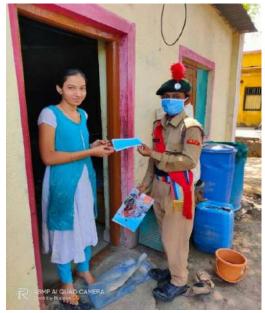

# Long Roll Call For N.C.C. Cadets 2020-21

" Mashi Vasundhara Abhiyan"

Date: - 11/01/202

| Sr.No | 8                 | Rank  | Name of Cadets              | Class     | Trg.Year | Signature  | Remark |
|-------|-------------------|-------|-----------------------------|-----------|----------|------------|--------|
| 1     | MH 18 SD A 416630 | SGT   | Abhang Sanket Vijay         | T.Y.B.COM | III      | Sarket     |        |
| 2     | MH 18 SD A 416631 | SGT   | Chaudhari Rushikesh Prakash | T.Y.B.COM | Ш        | RC         |        |
| 3     | MH 18 SD A 416632 | CADET | Desai Abhijit keshav        | T.Y.B.COM | Ш        | Alexai.    |        |
| 4     | MH 18 SD A 416633 | CADET | Gade Kiran navnath          | T.Y.B.COM | III .    | Kiranle    |        |
| 5     | MH 18 SD A 416634 | CPL   | Kanse Mayur Vasantrao       | T.Y.B.COM | Ш        | MK.        |        |
| 6     | MH 18 SD A 416635 | CADET | Kanse Nitin Pandurang       | T.Y.B.COM | Ш        | Okanse     |        |
| 7     | MH 18 SD A 416636 | CADET | Pawar Akshay Dipak          | T.Y.B.COM | III      | Atshay P.  |        |
| 8     | MH 18 SD A 416637 | CPL   | Bolhe Ganesh Machhindra     | T.Y.B.COM | III      | G.Bolhe    |        |
| 9     | MH 18 SD A 416639 | CPL   | Pathan Kayyum Salim         | T.Y.B.COM | III      | AB         | AB     |
| 10    | MH 18 SD A 416594 | CPL   | Shinde Abhishek Gokul       | T.Y.B.COM | III      | Oshinde    |        |
| 11    | MH 18 SD A 416640 | CADET | Solunke Aniket Ganesh       | T.Y.B.COM | III      | AB         | AB     |
| 12    | MH 18 SD A 416641 | SGT   | Thorat Vijay Dattatray      | T.Y.B.COM | III      | TYPLIV     |        |
| 13    | MH 18 SD A 416599 | CADET | Vidhate Nikhil Rajendra     | T.Y.B.COM | III      | AB         | AB     |
| 14    | MH 19 SD A 416588 | CADET | Bhand Saurabh Baban         | S.Y.B.COM | II       | S. Bhang > |        |
| 15    | MH 19 SD A 416591 | CADET | Gaidhane Vaibhav Digambar   | S.Y.B.COM | 11       | (VD-)      |        |
| 16    | MH 19 SD A 416592 | CADET | Jejurkar Vishal Rajendra    | S.Y.B.COM | II       | vishal     |        |
| 17    | MH 19 SD A 416595 | CADET | Jevare Pravinkumar Shivaji  | S.Y.B.COM | II       | PS.        |        |
| 18    | MH 19 SD A 416596 | L/Cpl | Nirmal Mangesh Annasaheb    | S.Y.B.COM | II       | Phimal-    |        |
| 19    | MH 19 SD A 416612 | L/Cpl | Kale Abhay Bhagwat          | S.Y.B.COM | II       | Plate      |        |
| 20    | MH 19 SD A 416597 | CADET | Rakte Shubham Shivaji       | S.Y.B.COM | II       | AB         | MB     |
| 21    | MH 19 SD A 416602 | CADET | Khemnar Pavan Arjun         | S.Y.B.COM | II       | D.         | 110    |
| 22    | MH 19 SD A 416601 | L/Cpl | Taksal Akshay Pramod        | S.Y.B.COM | II       | 01         |        |
| 23    | MH 19 SD A 416622 | CADET | Shete Ganesh Keshav         | S.Y.B.COM | II       | Golde      |        |
| 24    | MH 19 SD A 416603 | CADET | Somwanshi Kiran Somnath     | S.Y.B.COM | II       | AB         | AB     |
| 25    | MH 19 SD A 416598 | L/Cpl | Pardeshi Jaydeep Raju       | S.Y.B.COM | п        | -Sans      | 140    |
| 26    | MH 19 SD A 416638 | CADET | Salunkhe Nikhil Dnyandev    | S.Y.B.COM | п        | Non        |        |
| 27    | MH 19 SD A 416619 | CADET | Arle Akash Sunil            | S.Y.B.COM | II       | Blesh      |        |
| 28    | MH 19 SD A 416607 | L/Cpl | Shinde Govind Shantilal     | S.Y.B.COM | п        | Gonna      |        |
| 29    | MH 19 SD A 416589 |       | Gayke Akshay Balasaheb      | S.Y.B.COM | II       | Garland    |        |
| 30    | MH 19 SD A 416605 |       | Upalkar Akash Dattu         | S.Y.B.COM | II       | Pleas      |        |
| 31    | MH 19 SD A 416615 |       | Rahane Pratik Kailas        | S.Y.B.COM | п        | el el      |        |