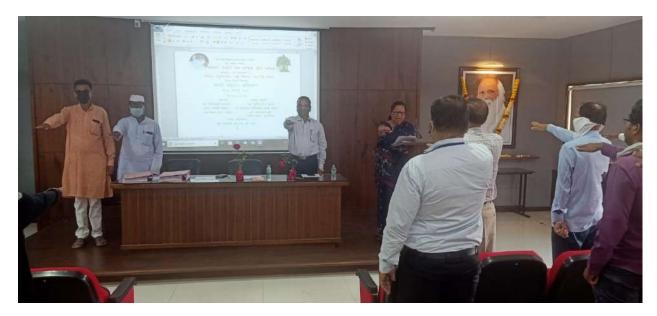

## "National Voters Day" Voting Awareness Programme

All the Students are hereby informed that College is going to organize guest lecture on 11 Jan 2021, Monday on the topic "Voters Awareness 'in the College". Lecture will be delivered by Hon. Mr. Anil Pawar Saheb . Who has been Deputy Magistrate, Tahsil Office, Shrirampur. Therefore it will be mandatory for all to attend the lecture.

## Chandraroop Dakle Jain College of Commerce, Shrirampur.

"National Voters Day"

**Voter Awareness Programme** 

Monday, Date: 25 Jan. 2021, Time: 11:00 a.m.

Programme Schedule

\* Welcome Speech and Introduction :- Dr.Sayyed S.B

Presidential Address :- Hon.Meenatai Jagdhane

Member, Managing Councile, Rayat Shikshan, Shanstha, Satara, Chairman, Rayat Shaikshanik Sankul, Shrirampur.

Chief Guest and Speaker :- Hon.Anil Pawar saheb

( Deputy Magistrate , Tahsil office ,

Shrirampur.)

:- Prin.Bhor L.D.

♦ Vote of Thanks :- Mr. Datir K.R..

Anchoring :- Dr.Ghodke G.B

## Report

C.D.Jain College of Commerce, Shrirampur organize Voting Awareness programme under the occasion of 'National Voters Day'in the college. India is a democratic country. Every citizen has basic rights to vote. He or she has right to select his leader to whomever they think is capable of leading the nation, solve the problems of common people, bring about change etc. National Voters Day is a significant root of India as future of the country lies in the leader that we choose.

The Votors awareness programme was organized by the NCC and NSS Department.

C.D.Jain College of Commerce organized votors awreness programme in the college. On this occasion Dr.Sayyad S.B performed the role of introduction and welcome while introduction of speaker was done by Hon.Anil Pawar Saheb (Upvibhagiya adhikari ,Shrirampur ) Hon.Anil Pawar Saheb are present as Chief guest of this programme. Hon.Anil Pawar Saheb gave in very depth guidance to all faculties and students on the occasion of 'National Voters day'. Hon .Meenatai Jagdhane expressed presential sentiments. Principal Dr. Bhor L.D are present in this programme. While anchoring of the programme was performed by Dr.Ghodke B.G and vote of thanks by Mr. Datir K.R.All teaching, non-teaching staff NCC cadets are present in this programme.