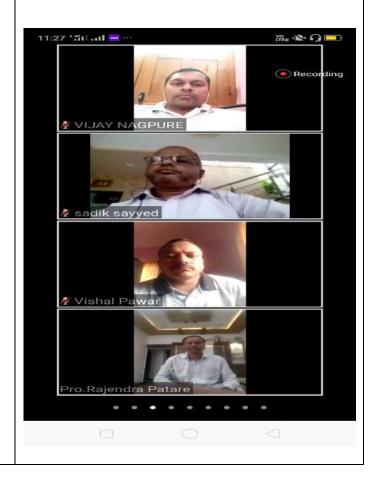

"Corona Virus - Symptoms, Remedies and the role of college"

In view of the world wide spread of Corona Virus, C.D.Jain College of Commerce, shrirampur has organized a online awareness programme of Corona Virus in the college. Dr. Bhor L.D, Principal of the college has inaugurated the initiative with his valuable speech addressing the students. He also stressed on "Not to Panic" but to follow the rules to get rid of the infection. In this programme, a good number of NCC cadets and students are presents of different classes. Under the guidance of Lt. Vijay Nagpure. NCC officer have actively participated to aware the NCC cadets and students, staff and visitors in the college during the programme. The programme informed about the "DOs" & "DON'Ts" to be followed to get rid of the disease as the infection is very contagious in nature causing serious health problems to the people of many countries including India.

Anchoring of the programme was performed by Dr. Ghodke B.G and vote of thanks by Mr. Kulkarni S.V. All teaching faculty members and college students are online participated in this programme.