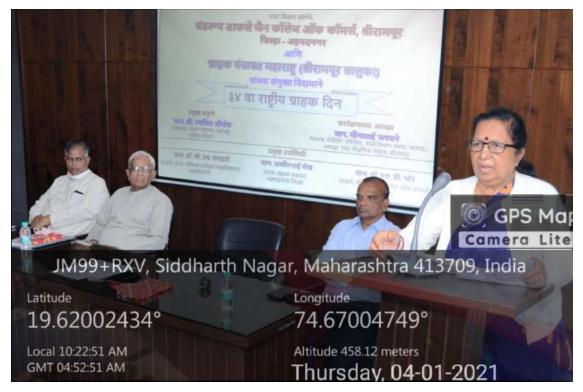

#### '34<sup>th</sup> National Consumer Rights Day' / '34<sup>th</sup>National Consumer Day'

C.D.Jain College of commerce, Shrirampur and Grahak Panchayat Maharshtra Shakha, Shrirampur are jointly organized National Consumer Rights day on 4 Jan 2021 in off line and online mode. Hon.Meenatai Jagdhane (Member, Managing council, Rayat Shikshan sanstha ,Satara , Chairman Rayat Shikshanik sankul ,Shrirampur ) was the Chief Guest of the Programme. The chief guest delivered the short speech. ChiefGuesttold the students about the Consumer rights in India. Resource person of this programme Hon.Shri.Ranjeet Shrigod (Vice President Grahak Panchayat Nashik district) .

On this occasion Dr. Klamkar R.P performed the role of introduction and welcome while introduction of speaker was done. In this programme Hon. Principal Dr. Bhor L.D expressed presidential sentiments. While anchoring of the programme was performed by Mrs.Salave S.K and vote of thanks by Mr. More V.M. Prin. Dr.G.H.Barhate ( Arts , science and Commerce college ,Ashoknagar ) , Hon. Shabbirbhai sheikh (Sanghatak Grahak Panchayat ,Ahmednagar district ) Teaching, non-teaching faculty members and college students are present in this programme.