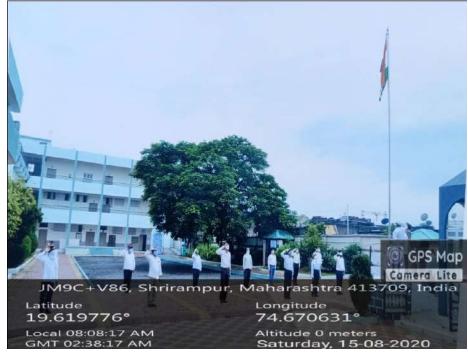

#### 74<sup>th</sup> Independence Day Report

74<sup>rd</sup> Independence day program was celebrated in C.D. Jain College of Commerce, shrirampur on 15th August 2020. The program started at 8:05 am with the welcome of our honorable chief guest. Principal was the Chief Guest of the Programme. He hoisted the national flag on the college campus sharp at 8:05 am. Teachers saluted the flag and then song the National Anthem with nobody moved honoring it.

Due to Covid-19 pandemic the rules of covid-19 laid down by the Government of Maharashtra were followed by the college. Social distance was observed and masks were used. Limited teaching staff is present in this programme.