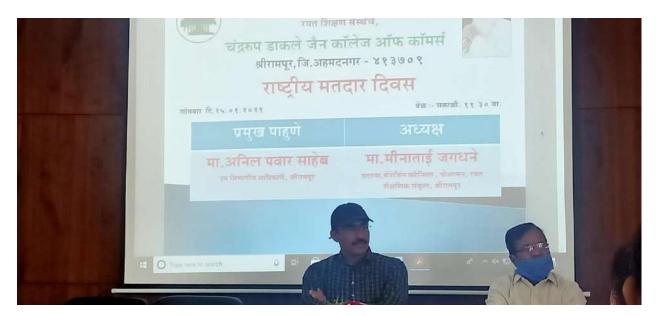

## "National Voters Day" Voting Awareness Programme

All the Students are hereby informed that College is going to organize guest lecture on 11 Jan 2021, Monday on the topic "Voters Awareness 'in the College". Lecture will be delivered by Hon. Mr. Anil Pawar Saheb . Who has been Deputy Magistrate, Tahsil Office, Shrirampur. Therefore it will be mandatory for all to attend the lecture.

## Chandraroop Dakle Jain College of Commerce, Shrirampur.

"National Voters Day"

**Voter Awareness Programme** 

Monday, Date: 25 Jan. 2021, Time: 11:00 a.m.

Programme Schedule

\* Welcome Speech and Introduction :- Dr.Sayyed S.B

Presidential Address :- Hon.Meenatai Jagdhane

Member, Managing Councile, Rayat Shikshan, Shanstha, Satara, Chairman, Rayat Shaikshanik Sankul, Shrirampur.

Chief Guest and Speaker :- Hon.Anil Pawar saheb

( Deputy Magistrate , Tahsil office ,

Shrirampur.)

:- Prin.Bhor L.D.

♦ Vote of Thanks :- Mr. Datir K.R..

Anchoring :- Dr.Ghodke G.B

## Report

C.D.Jain College of Commerce, Shrirampur organize Voting Awareness programme under the occasion of 'National Voters Day'in the college. India is a democratic country. Every citizen has basic rights to vote. He or she has right to select his leader to whomever they think is capable of leading the nation, solve the problems of common people, bring about change etc. National Voters Day is a significant root of India as future of the country lies in the leader that we choose.

The Votors awareness programme was organized by the NCC and NSS Department.

C.D.Jain College of Commerce organized votors awreness programme in the college. On this occasion Dr.Sayyad S.B performed the role of introduction and welcome while introduction of speaker was done by Hon.Anil Pawar Saheb (Upvibhagiya adhikari ,Shrirampur ) Hon.Anil Pawar Saheb are present as Chief guest of this programme. Hon.Anil Pawar Saheb gave in very depth guidance to all faculties and students on the occasion of 'National Voters day'. Hon .Meenatai Jagdhane expressed presential sentiments. Principal Dr. Bhor L.D are present in this programme. While anchoring of the programme was performed by Dr.Ghodke B.G and vote of thanks by Mr. Datir K.R.All teaching, non-teaching staff NCC cadets are present in this programme.