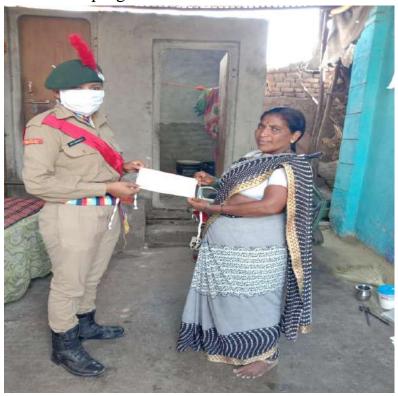

# Long Roll Call For N.C.C. Cadets 2020-21

" Mashi Vasundhara Abhiyan"

Date: - 11/01/202

| Sr.No | 8                 | Rank  | Name of Cadets              | Class     | Trg.Year | Signature  | Remark |
|-------|-------------------|-------|-----------------------------|-----------|----------|------------|--------|
| 1     | MH 18 SD A 416630 | SGT   | Abhang Sanket Vijay         | T.Y.B.COM | III      | Sarket     |        |
| 2     | MH 18 SD A 416631 | SGT   | Chaudhari Rushikesh Prakash | T.Y.B.COM | Ш        | RC         |        |
| 3     | MH 18 SD A 416632 | CADET | Desai Abhijit keshav        | T.Y.B.COM | Ш        | Alexai.    |        |
| 4     | MH 18 SD A 416633 | CADET | Gade Kiran navnath          | T.Y.B.COM | III .    | Kiranle    |        |
| 5     | MH 18 SD A 416634 | CPL   | Kanse Mayur Vasantrao       | T.Y.B.COM | Ш        | MK.        |        |
| 6     | MH 18 SD A 416635 | CADET | Kanse Nitin Pandurang       | T.Y.B.COM | Ш        | Okanse     |        |
| 7     | MH 18 SD A 416636 | CADET | Pawar Akshay Dipak          | T.Y.B.COM | III      | Atshay P.  |        |
| 8     | MH 18 SD A 416637 | CPL   | Bolhe Ganesh Machhindra     | T.Y.B.COM | III      | G.Bolhe    |        |
| 9     | MH 18 SD A 416639 | CPL   | Pathan Kayyum Salim         | T.Y.B.COM | III      | AB         | AB     |
| 10    | MH 18 SD A 416594 | CPL   | Shinde Abhishek Gokul       | T.Y.B.COM | III      | Oshinde    |        |
| 11    | MH 18 SD A 416640 | CADET | Solunke Aniket Ganesh       | T.Y.B.COM | III      | AB         | AB     |
| 12    | MH 18 SD A 416641 | SGT   | Thorat Vijay Dattatray      | T.Y.B.COM | III      | TYPLIV     |        |
| 13    | MH 18 SD A 416599 | CADET | Vidhate Nikhil Rajendra     | T.Y.B.COM | III      | AB         | AB     |
| 14    | MH 19 SD A 416588 | CADET | Bhand Saurabh Baban         | S.Y.B.COM | II       | S. Bhang > |        |
| 15    | MH 19 SD A 416591 | CADET | Gaidhane Vaibhav Digambar   | S.Y.B.COM | 11       | (VD-)      |        |
| 16    | MH 19 SD A 416592 | CADET | Jejurkar Vishal Rajendra    | S.Y.B.COM | II       | vishal     |        |
| 17    | MH 19 SD A 416595 | CADET | Jevare Pravinkumar Shivaji  | S.Y.B.COM | II       | PS.        |        |
| 18    | MH 19 SD A 416596 | L/Cpl | Nirmal Mangesh Annasaheb    | S.Y.B.COM | II       | Phimal-    |        |
| 19    | MH 19 SD A 416612 | L/Cpl | Kale Abhay Bhagwat          | S.Y.B.COM | II       | Plate      |        |
| 20    | MH 19 SD A 416597 | CADET | Rakte Shubham Shivaji       | S.Y.B.COM | II       | AB         | MB     |
| 21    | MH 19 SD A 416602 | CADET | Khemnar Pavan Arjun         | S.Y.B.COM | II       | D.         | 110    |
| 22    | MH 19 SD A 416601 | L/Cpl | Taksal Akshay Pramod        | S.Y.B.COM | II       | 01         |        |
| 23    | MH 19 SD A 416622 | CADET | Shete Ganesh Keshav         | S.Y.B.COM | II       | Golde      |        |
| 24    | MH 19 SD A 416603 | CADET | Somwanshi Kiran Somnath     | S.Y.B.COM | II       | AB         | AB     |
| 25    | MH 19 SD A 416598 | L/Cpl | Pardeshi Jaydeep Raju       | S.Y.B.COM | п        | -Sans      | 140    |
| 26    | MH 19 SD A 416638 | CADET | Salunkhe Nikhil Dnyandev    | S.Y.B.COM | п        | Non        |        |
| 27    | MH 19 SD A 416619 | CADET | Arle Akash Sunil            | S.Y.B.COM | II       | Blesh      |        |
| 28    | MH 19 SD A 416607 | L/Cpl | Shinde Govind Shantilal     | S.Y.B.COM | п        | Gonna      |        |
| 29    | MH 19 SD A 416589 |       | Gayke Akshay Balasaheb      | S.Y.B.COM | II       | Garland    |        |
| 30    | MH 19 SD A 416605 |       | Upalkar Akash Dattu         | S.Y.B.COM | II       | Pleas      |        |
| 31    | MH 19 SD A 416615 |       | Rahane Pratik Kailas        | S.Y.B.COM | п        | el el      |        |