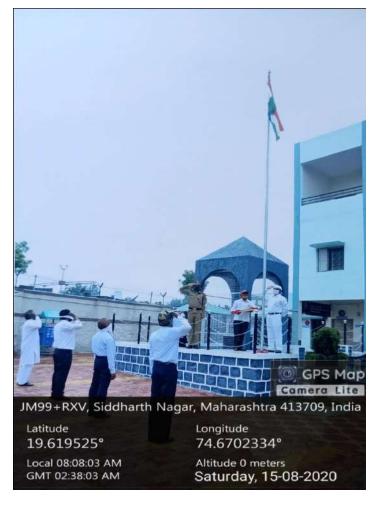

#### 74<sup>th</sup> Independence Day Report

74<sup>rd</sup> Independence day program was celebrated in C.D. Jain College of Commerce, shrirampur on 15th August 2020. The program started at 8:05 am with the welcome of our honorable chief guest. Principal was the Chief Guest of the Programme. He hoisted the national flag on the college campus sharp at 8:05 am. Teachers saluted the flag and then song the National Anthem with nobody moved honoring it.

Due to Covid-19 pandemic the rules of covid-19 laid down by the Government of Maharashtra were followed by the college. Social distance was observed and masks were used. Limited teaching staff is present in this programme.