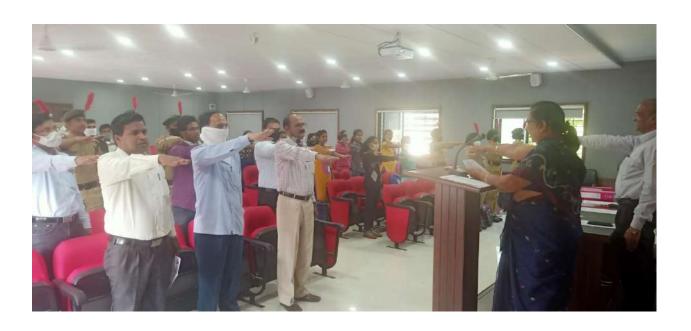

## "National Voters Day" Voting Awareness Programme

All the Students are hereby informed that College is going to organize guest lecture on 11 Jan 2021, Monday on the topic "Voters Awareness 'in the College". Lecture will be delivered by Hon. Mr. Anil Pawar Saheb . Who has been Deputy Magistrate, Tahsil Office, Shrirampur. Therefore it will be mandatory for all to attend the lecture.

## Chandraroop Dakle Jain College of Commerce, Shrirampur.

"National Voters Day"

**Voter Awareness Programme** 

Monday, Date: 25 Jan. 2021, Time: 11:00 a.m.

Programme Schedule

\* Welcome Speech and Introduction :- Dr.Sayyed S.B

Presidential Address :- Hon.Meenatai Jagdhane

Member, Managing Councile, Rayat Shikshan, Shanstha, Satara, Chairman, Rayat Shaikshanik Sankul, Shrirampur.

Chief Guest and Speaker :- Hon.Anil Pawar saheb

( Deputy Magistrate , Tahsil office ,

Shrirampur.)

:- Prin.Bhor L.D.

♦ Vote of Thanks :- Mr. Datir K.R..

Anchoring :- Dr.Ghodke G.B

## Report

C.D.Jain College of Commerce, Shrirampur organize Voting Awareness programme under the occasion of 'National Voters Day'in the college. India is a democratic country. Every citizen has basic rights to vote. He or she has right to select his leader to whomever they think is capable of leading the nation, solve the problems of common people, bring about change etc. National Voters Day is a significant root of India as future of the country lies in the leader that we choose.

The Votors awareness programme was organized by the NCC and NSS Department.

C.D.Jain College of Commerce organized votors awreness programme in the college. On this occasion Dr.Sayyad S.B performed the role of introduction and welcome while introduction of speaker was done by Hon.Anil Pawar Saheb (Upvibhagiya adhikari ,Shrirampur ) Hon.Anil Pawar Saheb are present as Chief guest of this programme. Hon.Anil Pawar Saheb gave in very depth guidance to all faculties and students on the occasion of 'National Voters day'. Hon .Meenatai Jagdhane expressed presential sentiments. Principal Dr. Bhor L.D are present in this programme. While anchoring of the programme was performed by Dr.Ghodke B.G and vote of thanks by Mr. Datir K.R.All teaching, non-teaching staff NCC cadets are present in this programme.