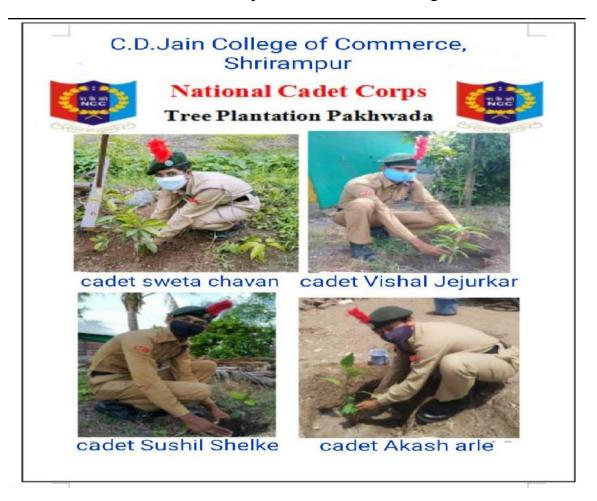

aharashtra Battalion NCC, Ahmednagar, due to covid-19 pandemic all cadets should do Tree Plantation at their home and in the vicinity of their village. It is mandatory to observe social distance while doing tree planting



## CHANDRAROOP DAKLE JAIN COLLEGE OF COMMERCE, SHRIRAMPUR

## **N.C.C.** Department

Year 2020-21

Date – 25/07/2020, Saturday

### **Tree Plantation Report**

Tree plantation alludes to planting trees at a spot. Tree plantation has many advantages on the earth and our wellbeing. We as whole inhale oxygen to live, and trees are the main characteristic source of oxygen. Tree plantation guarantees that the supply of oxygen never ends. Due to covid -19 pandamic NCC cadets are planted trees in the open space in front of their houses. He also planted trees in the villages.





#### Rayat Shikshan Sanstha's C.D.Jain College of Commerce Shrirampur.Dist-Ahmednagar Attendance Sheet Long Roll Call For N.C.C. Cadets 2020-21



Tree plantation Drive.

Dale: - 25/07/2020

| Sr.No | Regt.No           | Rank  | Name of Cadets              | Class     | Trg.Year | Signature | Remark |
|-------|-------------------|-------|-----------------------------|-----------|----------|-----------|--------|
| 1     | MH 18 SD A 416630 | SGT   | Abhang Sanket Vijay         | T.Y.B.COM | Ш        | Sankets   |        |
| 2     | MH 18 SD A 416631 | SGT   | Chaudhari Rushikesh Prakash | T.Y.B.COM | Ш        | the_      |        |
| 3     | MH 18 SD A 416632 | CADET | Desai Abhijit keshav        | T.Y.B.COM | Ш        | Desay     |        |
| 4     | MH 18 SD A 416633 | CADET | Gade Ki