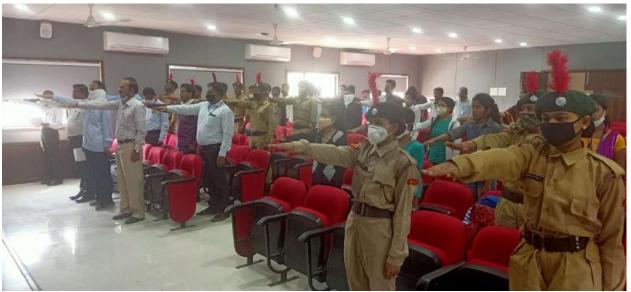

## "National Voters Day" Voting Awareness Programme

All the Students are hereby informed that College is going to organize guest lecture on 11 Jan 2021, Monday on the topic "Voters Awareness 'in the College". Lecture will be delivered by Hon. Mr. Anil Pawar Saheb . Who has been Deputy Magistrate, Tahsil Office, Shrirampur. Therefore it will be mandatory for all to attend the lecture.

## Chandraroop Dakle Jain College of Commerce, Shrirampur.

"National Voters Day"

**Voter Awareness Programme** 

Monday, Date: 25 Jan. 2021, Time: 11:00 a.m.

Programme Schedule

\* Welcome Speech and Introduction :- Dr.Sayyed S.B

Presidential Address :- Hon.Meenatai Jagdhane

Member, Managing Councile, Rayat Shikshan, Shanstha, Satara, Chairman, Rayat Shaikshanik Sankul, Shrirampur.

Chief Guest and Speaker :- Hon.Anil Pawar saheb

( Deputy Magistrate , Tahsil office ,

Shrirampur.)

:- Prin.Bhor L.D.

♦ Vote of Thanks :- Mr. Datir K.R..

Anchoring :- Dr.Ghodke G.B

## Report

C.D.Jain College of Commerce, Shrirampur organize Voting Awareness programme under the occasion of 'National Voters Day'in the college. India is a democratic country. Every citizen has basic rights to vote. He or she has right to select his leader to whomever they think is capable of leading the nation, solve the problems of common people, bring about change etc. National Voters Day is a significant root of India as future of the country lies in the leader that we choose.

The Votors awareness programme was organized by the NCC and NSS Department.

C.D.Jain College of Commerce organized votors awreness programme in the college. On this occasion Dr.Sayyad S.B performed the role of introduction and welcome while introduction of speaker was done by Hon.Anil Pawar Saheb (Upvibhagiya adhikari ,Shrirampur ) Hon.Anil Pawar Saheb are present as Chief guest of this programme. Hon.Anil Pawar Saheb gave in very depth guidance to all faculties and students on the occasion of 'National Voters day'. Hon .Meenatai Jagdhane expressed presential sentiments. Principal Dr. Bhor L.D are present in this programme. While anchoring of the programme was performed by Dr.Ghodke B.G and vote of thanks by Mr. Datir K.R.All teaching, non-teaching staff NCC cadets are present in this programme.