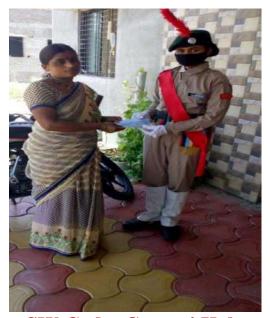

It is mandatory to observe social distance while doing this activity.

Principa



## CHANDRAROOP DAKLE JAIN COLLEGE OF COMMERCE, SHRIRAMPUR

# N.C.C. Department Year 2020-21

Date -10/08/2020, Monday

### **Mask Vatap Report**

If COVID-19 is spreading in your community, stay safe by taking some simple precautions, such as physical distancing, wearing a mask, keeping rooms well ventilated, avoiding crowds, cleaning your hands, and coughing into a bent elbow or tissue. NCC Cadets raised awareness about corona virus in the vicinity of their homes. Distributed masks to the people and told people about the Corona virus. NCC cadets are participated in this awareness programme.



SW Cadet Ananya Rao





**SW Cadet Sweta Shirsath** 



SW Cadet Ashwini Supekar



**SD Cadet Nikhil Salunke** 



**SW Cadet Gayatri Kale** 



#### Rayat Shikshan Sanstha's C.D.Jain College of Commerce Shrirampur.Dist-Ahmednagar Attendance Sheet

#### Long Roll Call For N.C.C. Cadets 2020-21

Covid-19 Awareness and Mask vatap.

Dak: - 10/08/2020

| Sr.No |                   | Rank  | Name of Cadets              | Class     | Trg.Year | Signature | Remark |
|-------|-------------------|-------|-----------------------------|-----------|----------|-----------|--------|
| 1     | MH 18 SD A 416630 | SGT   | Abhang Sanket Vijay         | T.Y.B.COM | III      | Sarket    |        |
| 2     | MH 18 SD A 416631 | SGT   | Chaudhari Rushikesh Prakash | T.Y.B.COM | Ш        | Pe        |        |
| 3     | MH 18 SD A 416632 | CADET | Desai Abhijit keshav        | T.Y.B.COM | Ш        | Apegai    |        |
|